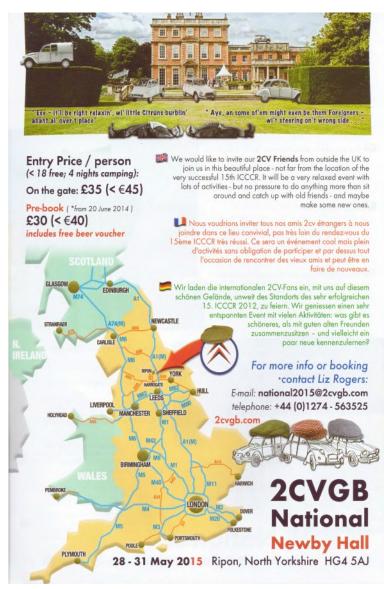

## **2CVGB National Meeting** Newby Hall, Ripon **North Yorkshire** 28th-31st May

Organised by the Northern clubs, this is moved to May, from August to facilitate attendance of the Polish World Meeting. Contact Liz Rogers on 01274 jimlizzy2003@yahoo.co.uk