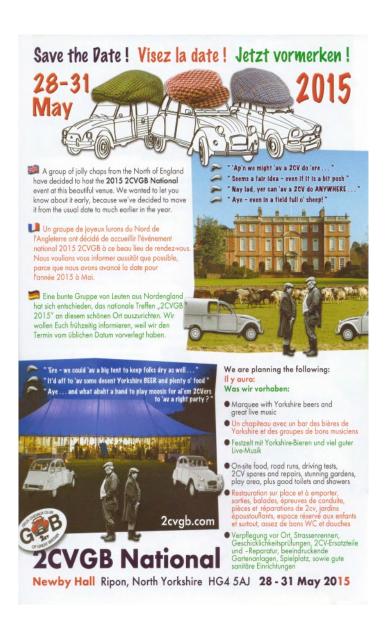

## **2CVGB National Meeting** Newby Hall, Ripon **North Yorkshire** 28th-31st May

Organised by the Northern clubs, this is moved to May, from August to facilitate attendance of the Polish World Meeting. Contact Liz Rogers on 01274 jimlizzy2003@yahoo.co.uk